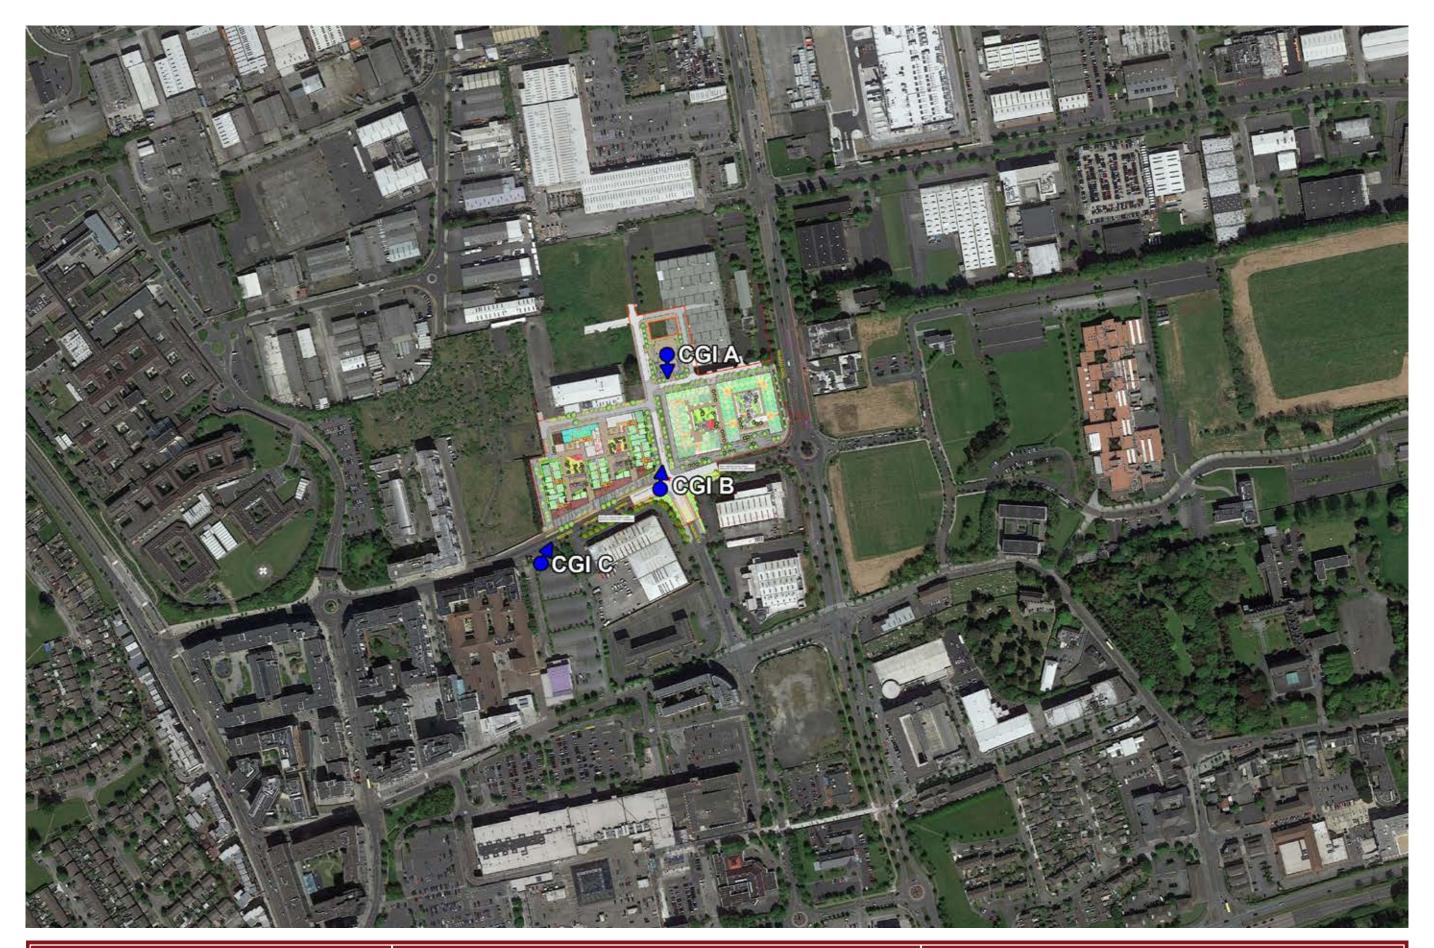

## Proposed development at Belgard Gardens, Tallaght, Co. Dublin

**Photomontages and CGIs** 

**Client:** Atlas GP Ltd

Client: Atlas GP Ltd

Image Title: CGI Location Map

Client: Atlas GP Ltd

Image Title: CGI A