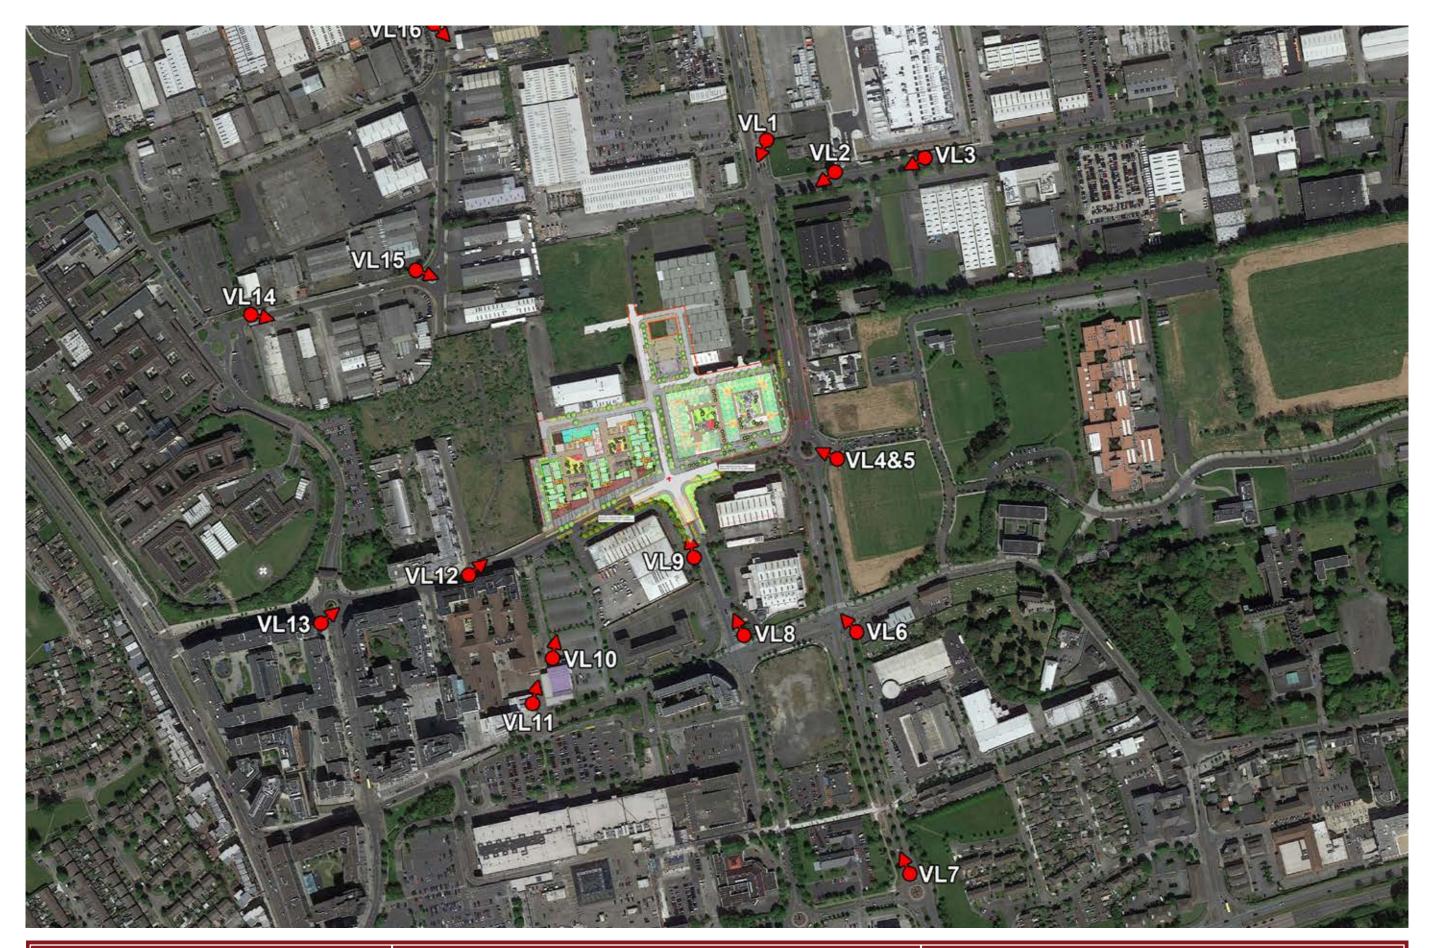

Client: Atlas GP Ltd

**Image Title:** CGI B

Client: Atlas GP Ltd

Image Title: CGI C - Proposed

Client: Atlas GP Ltd

Image Title: Viewpoint Location Map - Short Range

Client: Atlas GP Ltd

Image Title: Viewpoint Location Map - Long Range