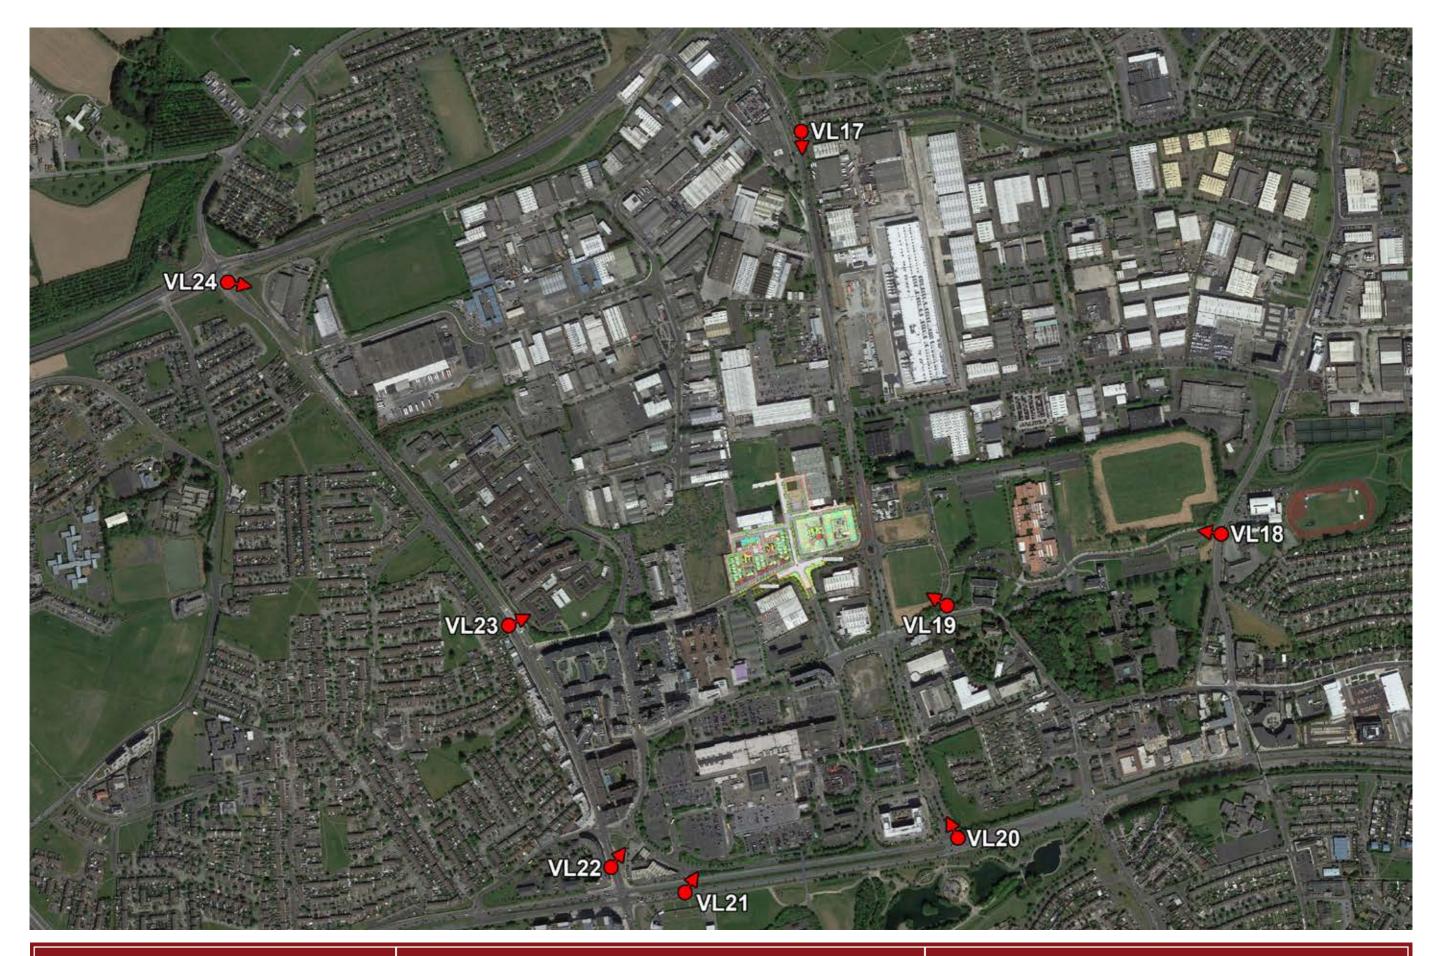

Client: Atlas GP Ltd

**Image Title:** CGI B

Client: Atlas GP Ltd

Image Title: CGI C - Proposed

Client: Atlas GP Ltd

Image Title: Viewpoint Location Map - Short Range

Client: Atlas GP Ltd

Image Title: Viewpoint Location Map - Long Range